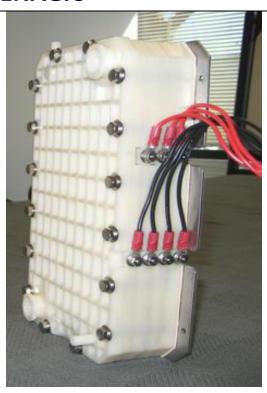

### **ENAGIC** THE OTHERS

Surface Area 7 Plates = 245 sq. in.

Surface Area 5 Plates = 55 sq. in.

**ENAGIC** unit has a <u>450%</u> larger surface area than the Jupiter water ionizer.

### **ENAGIC**

2.75 lb platesMedical Grade Platinum - \$2,000/oz

### THE OTHERS

Lightweight, non serviceable \$750.00 part cost

ENAGIC SD 501

Platinum \$2995