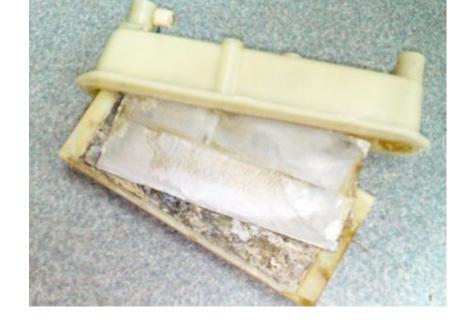

### **MESH IS A MESS**

Investigators discovered that these "distinct points and "valleys" on the plates are actually clever marketing terms for *holes*. They also discovered that maximum alkalinization of water is achieved by running the water slowly, over the largest possible negatively and positively charged surface area.

THE OTHERS

ENAGIC produces a higher negative ORP and increased potency and life of negative ORP and alkalinity of the water.

Enagic SD 501

> Ion Ways / Life Ionizers style