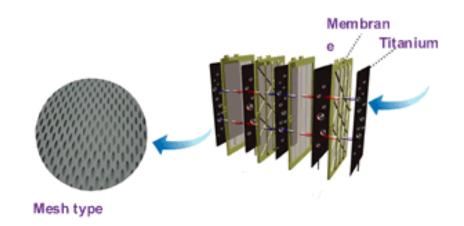

### **MESH IS A MESS**

Investigators discovered that these "distinct points and "valleys" on the plates are actually clever marketing terms for *holes*. They also discovered that maximum alkalinization of water is achieved by running the water slowly, over the largest possible negatively and positively charged surface area.