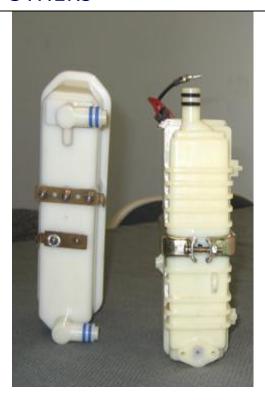

### SEEING THE DIFFERENCE IN THE OTHERS

### **MESH IS A MESS**

Investigators discovered that these "distinct points and "valleys" on the plates are actually clever marketing terms for *holes*. They also discovered that maximum alkalinization of water is achieved by running the water slowly, over the largest possible negatively and positively charged surface area.

THE OTHERS

ENAGIC produces a higher negative ORP and increased potency and life of negative ORP and alkalinity of the water.

Enagic SD 501

> Ion Ways / Life Ionizers style