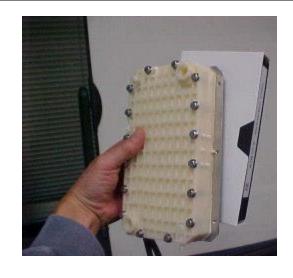

### **MESH IS A MESS**

Investigators discovered that these "distinct points and "valleys" on the plates are actually clever marketing terms for *holes*. They also discovered that maximum alkalinization of water is achieved by running the water slowly, over the largest possible negatively and positively charged surface area.