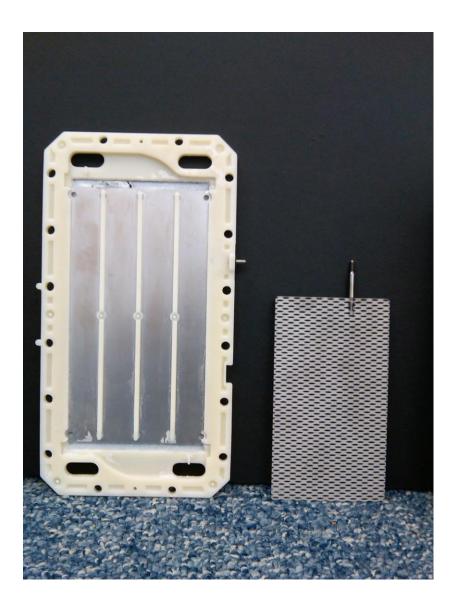

### **ENAGIC** THE OTHERS

Surface Area 7 Plates = 245 sq. in.

Surface Area 5 Plates = 55 sq. in.

**ENAGIC** unit has a <u>450%</u> larger surface area than the Jupiter water ionizer.

### **ENAGIC**

2.75 lb platesMedical Grade Platinum - \$2,000/oz

### THE OTHERS

Lightweight, non serviceable \$750.00 part cost

ENAGIC SD 501

Platinum \$2995