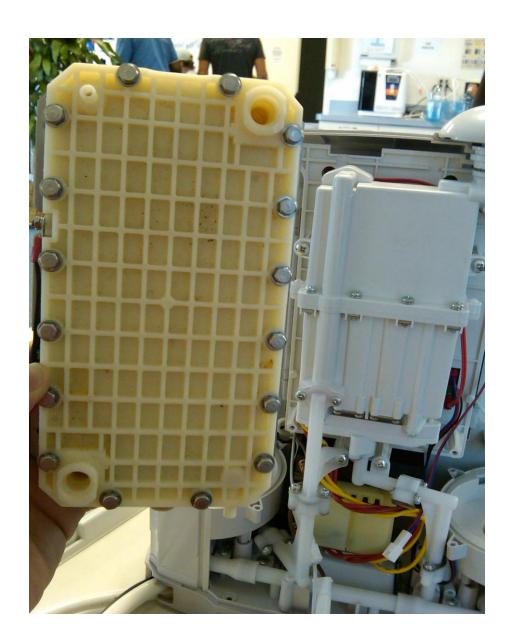

### **ENAGIC** THE OTHERS

Surface Area 7 Plates = 245 sq. in.

Surface Area 5 Plates = 55 sq. in.

**ENAGIC** unit has a <u>450%</u> larger surface area than the Jupiter water ionizer.

### **MESH IS A MESS**

Investigators discovered that these "distinct points and "valleys" on the plates are actually clever marketing terms for *holes*. They also discovered that maximum alkalinization of water is achieved by running the water slowly, over the largest possible negatively and positively charged surface area.