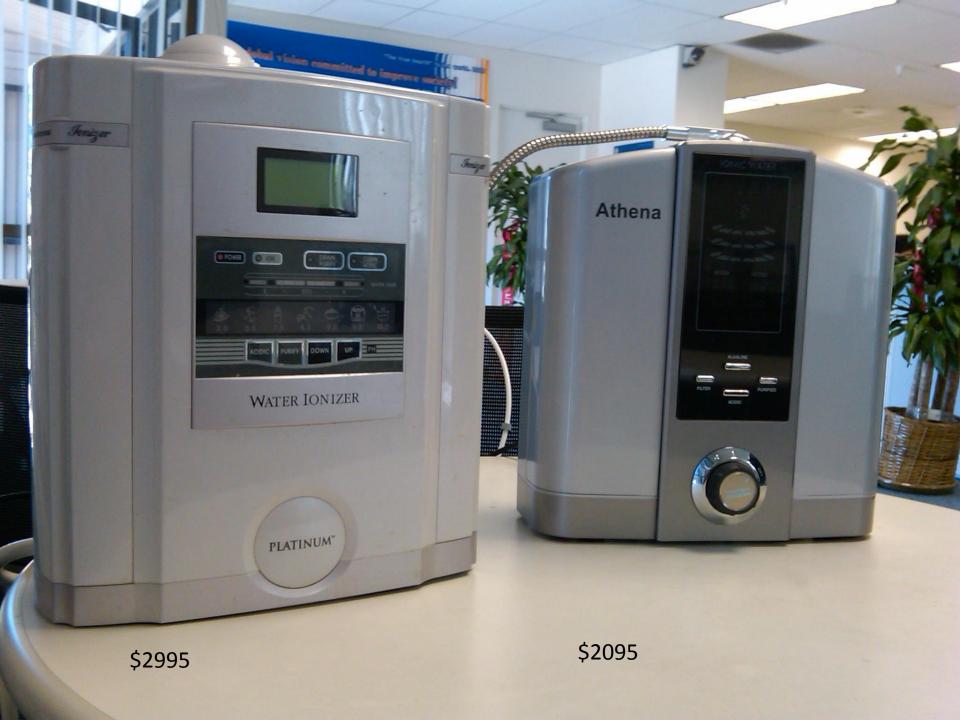

# THE SO CALLED « COMPETITION »

### **ENAGIC**

# CUL US CUL



\$1280 - \$3980

### **OTHERS**



\$2095 - \$2995



### SEEING THE DIFFERENCE

### **ENAGIC** THE OTHERS



Surface Area 7 Plates = 245 sq. in.



Surface Area 5 Plates = 55 sq. in.

**ENAGIC** unit has a <u>450%</u> larger surface area than the Jupiter water ionizer.

### SEEING THE DIFFERENCE

### **ENAGIC**



2.75 lb platesMedical Grade Platinum - \$2,000/oz

### THE OTHERS



Lightweight, non serviceable \$750.00 part cost

ENAGIC SD 501



Platinum \$2995

### SEEING THE DIFFERENCE IN THE OTHERS

### **MESH IS A MESS**

Investigators discovered that these "distinct points and "valleys" on the plates are actually clever marketing terms for *holes*. They also discovered that maximum alkalinization of water is achieved by running the water slowly, over the largest possible negatively and positively charged surface area.

THE OTHERS